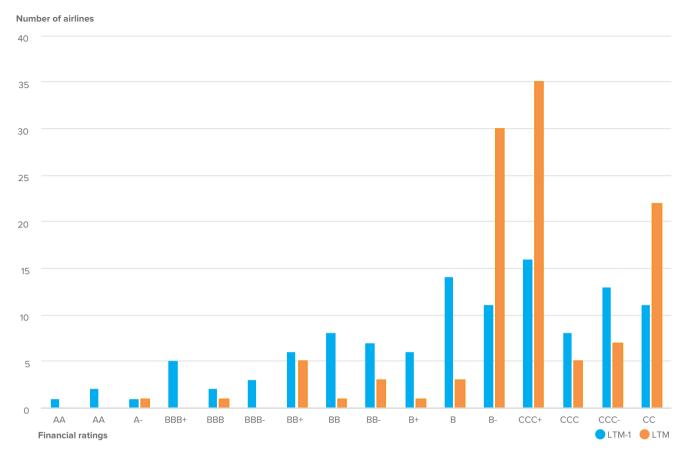

As can be seen in the table, liquidity has by far the greatest weighting in the ratings calculation as EBITDAR margin and leverage are not in a normal range because of Covid. However, even the liquidity ratio should be interpreted carefully as it may be overstated due to a precipitate decline in LTM revenue. Below, we show latest liquidity compared to prior year revenue so that it is scaled to the "normal" size of operations.

It is also challenging to compare leverage. We therefore show equity ratios rather than our more normal debt/EBITDAR calculations in the leverage section below.

In addition to the current rating we show the change from the 12 months prior rating. As would be expected, the number of decliners significantly outweighs the number of improvers.

GG One observation is that many of the airlines show significantly higher liquidity than normal due to high levels of fundraising. 55

One observation is that many of the airlines show significantly higher liquidity than normal due to high levels of fundraising but also troubling increases in the amount of debt and leverage they carry.